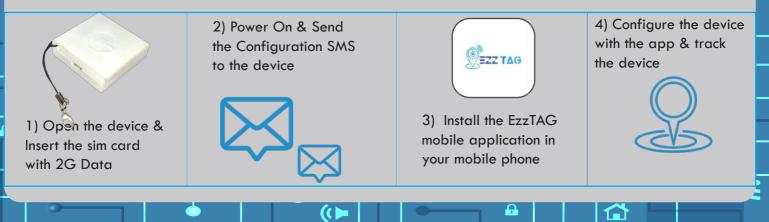

sing a GPS tracking device. When it was first introduced to the world, the uses of GPS focused mainly on tracking; but over time, it has been evolving and is now being incorporated into other devices as functionalities.

Ш

The benefits of GPS tracking technology are countless. These small trackers have a lot of amazing applications. You can get a customized device suitable for a particular use, or you can simply utilize your smartphone's internal GPS for general purposes. The best thing about it is that mobile signal is not needed for the GPS to work.

#### **About Personal Tracker**

GPS,GPRS based wireless tag to keep track of your belongings or loved ones. Attach the tag to your belonging or have your loved one carry it and track on your phone immediately.

### **Easy Configuration**









## COMTUSTEC INDIA (P) LTD

110/1, Podanur Main Road, Podanur (Po), Coimbatore - 641 023. Tamil Nadu, India Mob: +91-96007 44401, Email: sales@comtustec.com