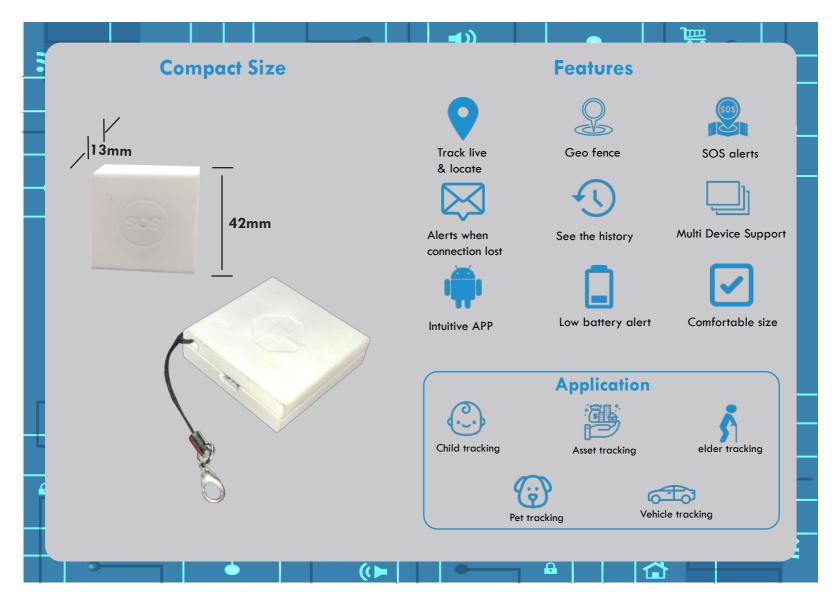

#### **About Personal Tracker**

GPS,GPRS based wireless tag to keep track of your belongings or loved ones. Attach the tag to your belonging or have your loved one carry it and track on your phone immediately.